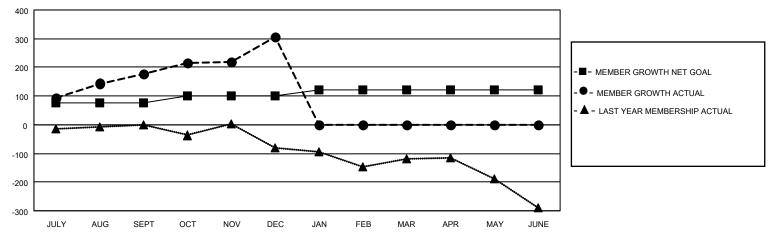

#### GOALS AND ACTUAL MEMBERS CUMULATIVE

| DROPPED CLUBS: 0           |     | 36 CLUBS OF 72 ADDED 1 OR MORE NEW MEMBERS | GENDER DISTRIBUTION        |                |       |
|----------------------------|-----|--------------------------------------------|----------------------------|----------------|-------|
|                            |     |                                            | MALE                       | 2,155 (68.72%) |       |
|                            |     |                                            | FEMALE                     | 981 (31.28%)   |       |
| DROPPED MEMBERS            |     |                                            |                            | ,              |       |
| DECEASED                   | 6   | CLICK HERE FOR CUMULATIVE                  | TOTAL FAMILY UNIT MEMBERS  |                | 2,112 |
| CLUB CANCELLED 0 OTHER 130 |     | MEMBERSHIP DATA                            | FAMILY MEMBERS PAYING HALF |                | 1 070 |
|                            |     |                                            |                            |                | 1,273 |
| TOTAL                      | 136 |                                            | DOLO                       |                |       |

## District 320 E

| Clubs         |               |             |               | Members               |                         |                         |                                                    |  |
|---------------|---------------|-------------|---------------|-----------------------|-------------------------|-------------------------|----------------------------------------------------|--|
|               | RESULTS FOR   | R 2020-2021 |               | RESULTS FOR 2020-2021 |                         |                         |                                                    |  |
| QUARTER       | NEW CLUB GOAL | NEW CLUBS   | DROPPED CLUBS | QUARTER MEM           | IBER GROWTH NET<br>GOAL | MEMBER GROWTH<br>ACTUAL | DROPPED<br>MEMBERS ACTUAL<br>(including transfers) |  |
| JULY/AUG/SEPT | 2             | 4           | 0             | JULY/AUG/SEPT         | 75                      | 241                     | 61                                                 |  |
| OCT/NOV/DEC   | 1             | 3           | 0             | OCT/NOV/DEC           | 25                      | 208                     | 75                                                 |  |
| JAN/FEB/MAR   | 1             | 0           | 0             | JAN/FEB/MAR           | 20                      | 0                       | 0                                                  |  |
| APR/MAY/JUNE  | 0             | 0           | 0             | APR/MAY/JUNE          | 0                       | 0                       | 0                                                  |  |