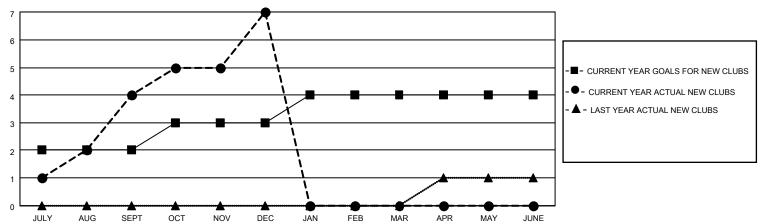

### GOALS AND ACTUAL NEW CLUBS CUMULATIVE

## District 320 E

| Clubs         |               |             |               | Members               |                         |                         |                                                    |  |
|---------------|---------------|-------------|---------------|-----------------------|-------------------------|-------------------------|----------------------------------------------------|--|
|               | RESULTS FOR   | R 2020-2021 |               | RESULTS FOR 2020-2021 |                         |                         |                                                    |  |
| QUARTER       | NEW CLUB GOAL | NEW CLUBS   | DROPPED CLUBS | QUARTER MEM           | IBER GROWTH NET<br>GOAL | MEMBER GROWTH<br>ACTUAL | DROPPED<br>MEMBERS ACTUAL<br>(including transfers) |  |
| JULY/AUG/SEPT | 2             | 4           | 0             | JULY/AUG/SEPT         | 75                      | 241                     | 61                                                 |  |
| OCT/NOV/DEC   | 1             | 3           | 0             | OCT/NOV/DEC           | 25                      | 208                     | 75                                                 |  |
| JAN/FEB/MAR   | 1             | 0           | 0             | JAN/FEB/MAR           | 20                      | 0                       | 0                                                  |  |
| APR/MAY/JUNE  | 0             | 0           | 0             | APR/MAY/JUNE          | 0                       | 0                       | 0                                                  |  |